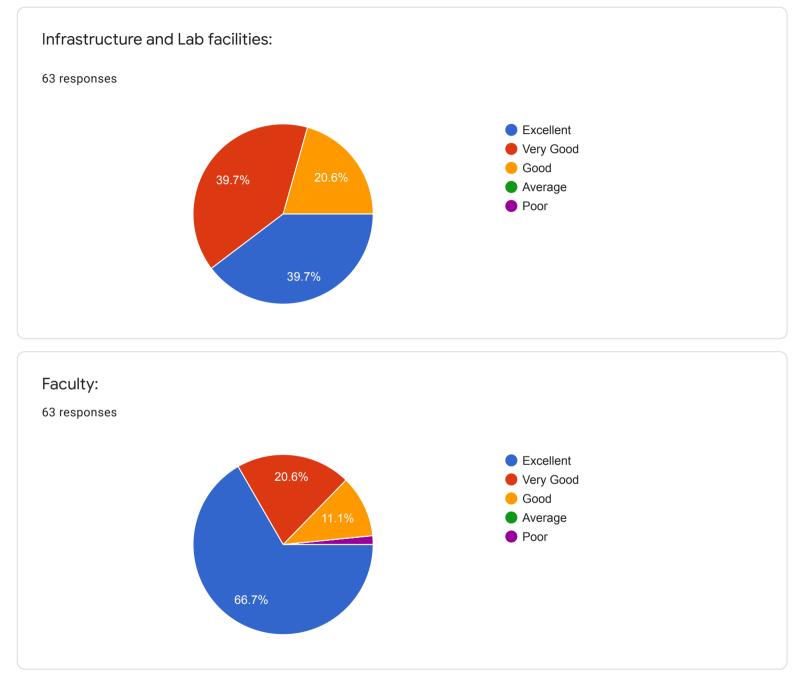

Your opinion about Pavanatma College Murickassery:

| Suggestions if any :                                                     |   |
|--------------------------------------------------------------------------|---|
| 11 responses                                                             |   |
| Very good atmospheric condition as well as faculties and infrastructure. |   |
| Nil                                                                      |   |
| nil                                                                      |   |
| Keeping good atmosphere in the campus .                                  |   |
| Super college                                                            |   |
| No suggestion                                                            |   |
| Νο                                                                       |   |
| Consider some pg courses also                                            |   |
| "Students are not machines "                                             | • |