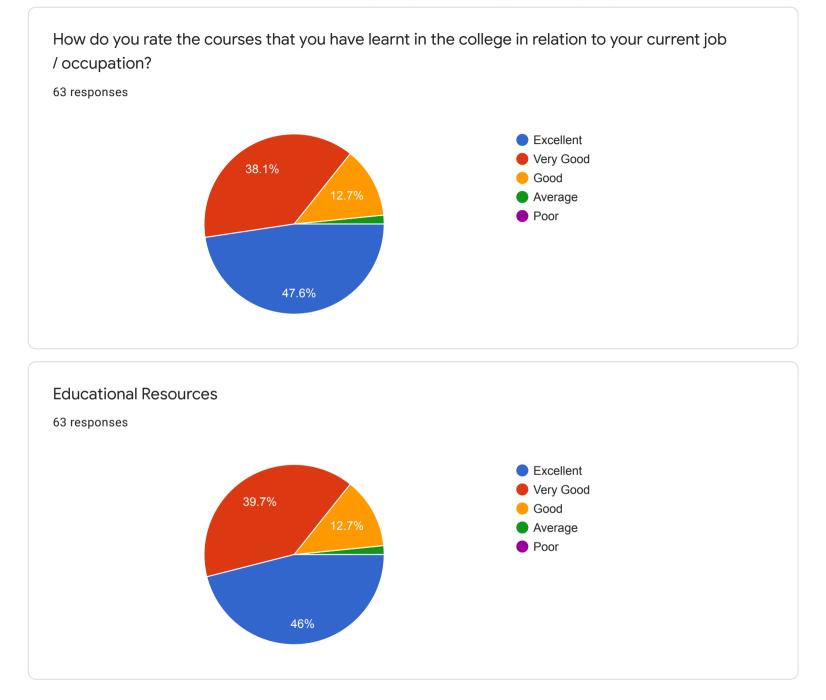

Your opinion about Pavanatma College Murickassery:

| Suggestions if any :                                                     |   |
|--------------------------------------------------------------------------|---|
| 11 responses                                                             |   |
| Very good atmospheric condition as well as faculties and infrastructure. |   |
| Nil                                                                      |   |
| nil                                                                      |   |
| Keeping good atmosphere in the campus .                                  |   |
| Super college                                                            |   |
| No suggestion                                                            |   |
| Νο                                                                       |   |
| Consider some pg courses also                                            |   |
| "Students are not machines "                                             | • |