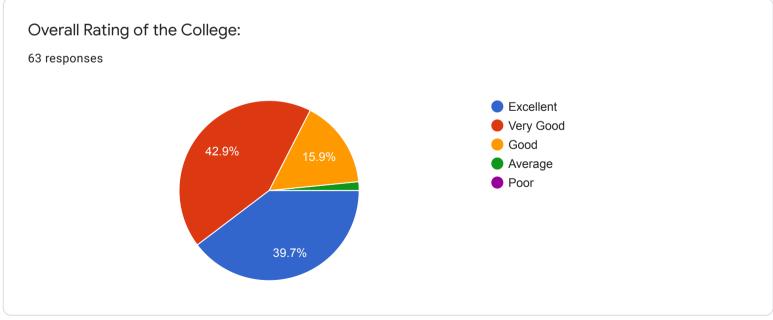

Your opinion about Pavanatma College Murickassery:

| Suggestions if any :                                                     |   |
|--------------------------------------------------------------------------|---|
| 11 responses                                                             |   |
| Very good atmospheric condition as well as faculties and infrastructure. |   |
| Nil                                                                      |   |
| nil                                                                      |   |
| Keeping good atmosphere in the campus .                                  |   |
| Super college                                                            |   |
| No suggestion                                                            |   |
| Νο                                                                       |   |
| Consider some pg courses also                                            |   |
| "Students are not machines "                                             | • |