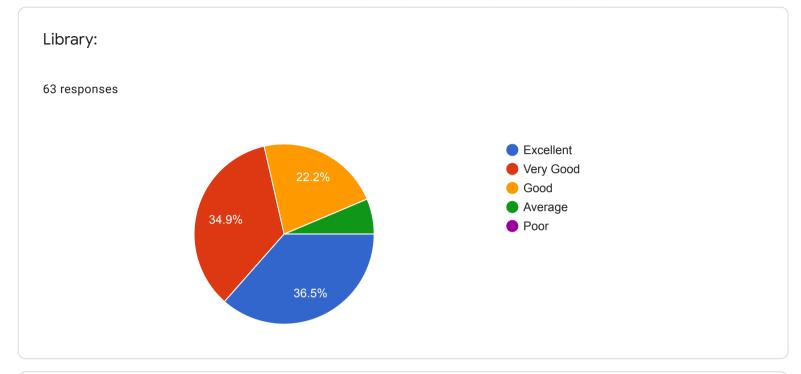

Your opinion about Pavanatma College Murickassery:

| Suggestions if any :                                                     |   |
|--------------------------------------------------------------------------|---|
| 11 responses                                                             |   |
| Very good atmospheric condition as well as faculties and infrastructure. |   |
| Nil                                                                      |   |
| nil                                                                      |   |
| Keeping good atmosphere in the campus .                                  |   |
| Super college                                                            |   |
| No suggestion                                                            |   |
| Νο                                                                       |   |
| Consider some pg courses also                                            |   |
| "Students are not machines "                                             | • |